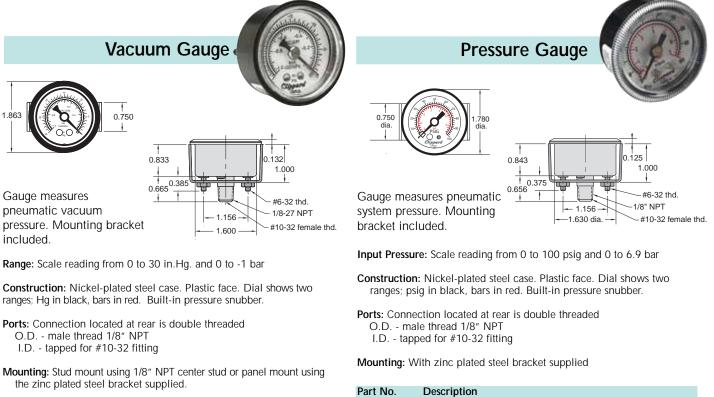

Gauge measures pneumatic system pressure. Stud mounted.

Range: Scale reading up to 160 psig/11 bar. See See chart.

- **Construction:** Steel case (nickel-plated on PG-101-NP). Plastic face. Dial shows two ranges; psig in black, bars in red. Built-in pressure snubber.
- Ports: Connection located at rear is double threaded O.D. male thread 1/8" NPT

Mounting: Stud mount using 1/8" NPT center stud

| 3 0 50 P0<br>3 0 70<br>20 0 0 0 0 0 0 0 0 0 0 0 0 0 0 0 0 0 0 |  |
|---------------------------------------------------------------|--|
|                                                               |  |
|                                                               |  |

\* I.D. - tapped for #10-32 fitting

Part No. Description VG-30 .....Vacuum Gauge PG-100 . . . . . Pressure Gauge

Clippard Instrument Laboratory, Inc. 877-245-6247 www.clippard.com